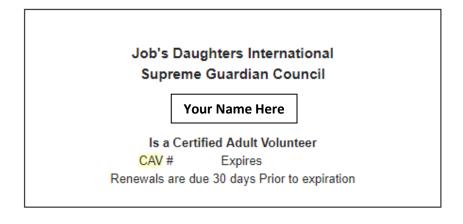

 $\nabla$  Once you have submitted your payment, your **CAV Renewal** is complete! The Supreme Office will process your renewal and an approval email with an electronic copy of your CAV card will be sent to you.