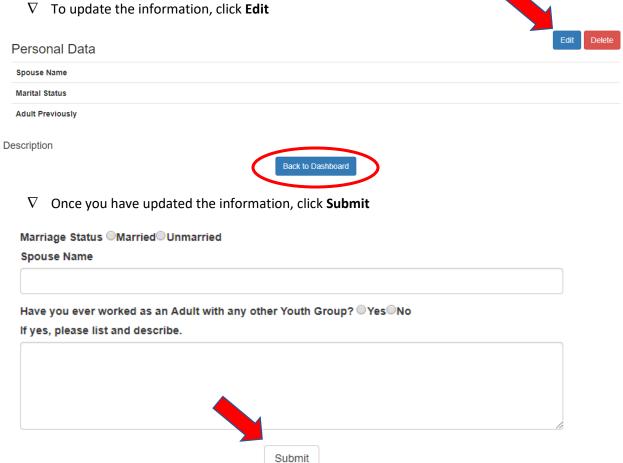

 $\nabla$  After logging in, you will be taken to your Dashboard. On this screen you will see your **Personal Data** boxes highlighted in red while the other boxes will be in green.

## Personal Data

- $\nabla$  Click on the **Personal Information** box to update your information.

- $\nabla$  After clicking **Submit**, you will be taken back to the **Personal Data** page. Click **Back to Dashboard** to return to the main page.
- $\nabla$  Repeat the same process with the **Personal Profile** page.
- $\nabla$  Once your information has been updated, the **Renewal** button at the bottom of the **Dashboard** page will allow you to click on it.