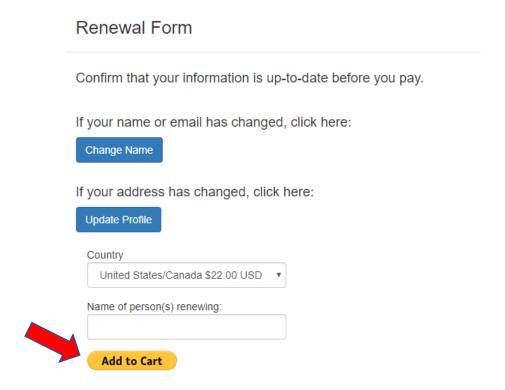

## Renew

- $\nabla$  A **Renewal Form** box will pop up. Confirm that your information is up-to-date before entering your name in the box **Name of person(s) renewing**.
- $\nabla$  Click **Add to Cart** to submit your payment.